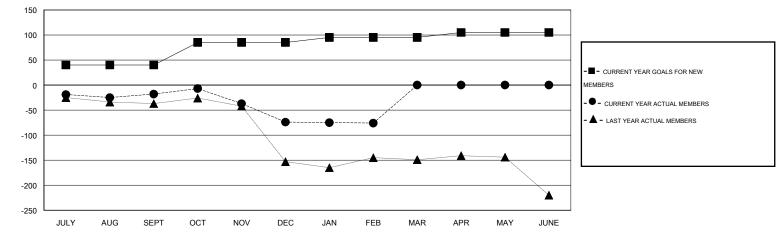

## GMT: CARL HARRELL

| LOCATION | FLORIDA |
|----------|---------|
|----------|---------|

|                       |                  | Clubs               |                            |                             |                       |                    | Members                          |                              |                             |
|-----------------------|------------------|---------------------|----------------------------|-----------------------------|-----------------------|--------------------|----------------------------------|------------------------------|-----------------------------|
| RESULTS FOR 2013-2014 |                  |                     |                            |                             | RESULTS FOR 2013-2014 |                    |                                  |                              |                             |
| QUARTER               | NEW CLUB<br>GOAL | ACTUAL NEW<br>CLUBS | ACTUAL<br>DROPPED<br>CLUBS | ACTUAL NET<br>GAIN/<br>LOSS | QUARTER               | NEW MEMBER<br>GOAL | ACTUAL TOTAL<br>MEMBERS<br>ADDED | ACTUAL<br>DROPPED<br>MEMBERS | ACTUAL NET<br>GAIN/<br>LOSS |
| JULY/AUG/SEPT         | 2                | 0                   | 1                          | -1                          | JULY/AUG/SEPT         | 40                 | 52                               | 70                           | -18                         |
| OCT/NOV/DEC           | 2                | 1                   | 1                          | 0                           | OCT/NOV/DEC           | 45                 | 61                               | 117                          | -56                         |
| JAN/FEB/MAR           | 0                | 0                   | 1                          | -1                          | JAN/FEB/MAR           | 10                 | 28                               | 30                           | -2                          |
| APR/MAY/JUNE          | 0                | 0                   | 0                          | 0                           | APR/MAY/JUNE          | 10                 | 0                                | 0                            | 0                           |