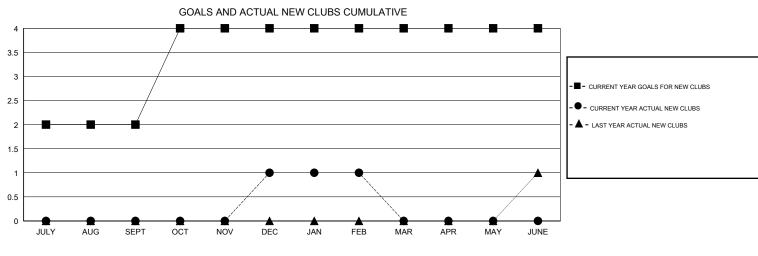

## GMT: CARL HARRELL

| LOCATION | FLORIDA |
|----------|---------|
|----------|---------|

|                       |                  | Clubs               |                            |                             |                       |                    | Members                          |                              |                             |
|-----------------------|------------------|---------------------|----------------------------|-----------------------------|-----------------------|--------------------|----------------------------------|------------------------------|-----------------------------|
| RESULTS FOR 2013-2014 |                  |                     |                            |                             | RESULTS FOR 2013-2014 |                    |                                  |                              |                             |
| QUARTER               | NEW CLUB<br>GOAL | ACTUAL NEW<br>CLUBS | ACTUAL<br>DROPPED<br>CLUBS | ACTUAL NET<br>GAIN/<br>LOSS | QUARTER               | NEW MEMBER<br>GOAL | ACTUAL TOTAL<br>MEMBERS<br>ADDED | ACTUAL<br>DROPPED<br>MEMBERS | ACTUAL NET<br>GAIN/<br>LOSS |
| JULY/AUG/SEPT         | 2                | 0                   | 1                          | -1                          | JULY/AUG/SEPT         | 40                 | 52                               | 70                           | -18                         |
| OCT/NOV/DEC           | 2                | 1                   | 1                          | 0                           | OCT/NOV/DEC           | 45                 | 61                               | 117                          | -56                         |
| JAN/FEB/MAR           | 0                | 0                   | 1                          | -1                          | JAN/FEB/MAR           | 10                 | 28                               | 30                           | -2                          |
| APR/MAY/JUNE          | 0                | 0                   | 0                          | 0                           | APR/MAY/JUNE          | 10                 | 0                                | 0                            | 0                           |